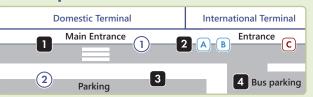

### **≍** Transport ❖

■ Taxi

1) Drop-off and Pick-up point for customers with disabilities

• To Kabira Park

No.11

- 2 Route Bus
- 2 Accessible parking space
- A B Azuma Bus
- To Downtown (Ferry Terminal, Bus Terminal)

- To Tamatorizaki, ibaruma, hirakubo No.03 East-around line
- No.05 No.06 Hirano line
- Yonehara Campground line Or transfar at Bus Terminal

- c Karry Bus
- To Downtown (Ferry Terminal)
- No.55 Direct Bus (Ferry Terminal Airport)
- 3 Shuttle service (For Rental Cars)
- 4 Shuttle service (For Hotels and Ishigakijima Rental Car Station)