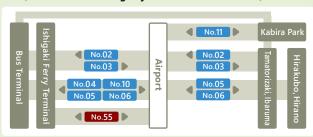

| No.02 | West-around line |             | No.04 | No.10 | Airport line |
|-------|------------------|-------------|-------|-------|--------------|
| No.05 | No.06            | Hirano line |       |       |              |
|       |                  |             |       |       |              |

- To Tamatorizaki, ibaruma, hirakubo No.03 East-around line
- No.05 No.06 Hirano line
- Yonehara Campground line Or transfar at Bus Terminal

- c Karry Bus
- To Downtown (Ferry Terminal)
- No.55 Direct Bus (Ferry Terminal Airport)
- 3 Shuttle service (For Rental Cars)
- 4 Shuttle service (For Hotels and Ishigakijima Rental Car Station)